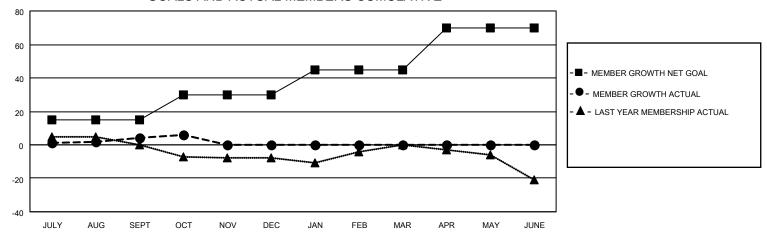

## District 14 W

| Clubs         |               |             |               | Members               |                         |                         |                                                    |  |
|---------------|---------------|-------------|---------------|-----------------------|-------------------------|-------------------------|----------------------------------------------------|--|
|               | RESULTS FOR   | R 2020-2021 |               | RESULTS FOR 2020-2021 |                         |                         |                                                    |  |
| QUARTER       | NEW CLUB GOAL | NEW CLUBS   | DROPPED CLUBS | QUARTER MEM           | IBER GROWTH NET<br>GOAL | MEMBER GROWTH<br>ACTUAL | DROPPED<br>MEMBERS ACTUAL<br>(including transfers) |  |
| JULY/AUG/SEPT | 2             | 0           | 0             | JULY/AUG/SEPT         | 15                      | 13                      | 9                                                  |  |
| OCT/NOV/DEC   | 1             | 0           | 0             | OCT/NOV/DEC           | 15                      | 4                       | 2                                                  |  |
| JAN/FEB/MAR   | 1             | 0           | 0             | JAN/FEB/MAR           | 15                      | 0                       | 0                                                  |  |
| APR/MAY/JUNE  | 1             | 0           | 0             | APR/MAY/JUNE          | 25                      | 0                       | 0                                                  |  |

### GOALS AND ACTUAL MEMBERS CUMULATIVE

| DROPPED CLUBS: 0 |    | 5 CLUBS OF 31 ADDED 1 OR MORE<br>NEW MEMBERS | GENDER DISTRIBUTION             |              |    |
|------------------|----|----------------------------------------------|---------------------------------|--------------|----|
|                  |    |                                              | MALE                            | 471 (73.36%) |    |
|                  |    |                                              | FEMALE                          | 171 (26.64%) |    |
| DROPPED MEMBERS  |    |                                              |                                 | ,            |    |
| DECEASED         | 1  | CLICK HERE FOR CUMULATIVE                    | TOTAL FAMILY UNIT MEMBERS       |              | 75 |
| CLUB CANCELLED 0 |    | MEMBERSHIP DATA                              |                                 |              |    |
| OTHER            | 10 |                                              | FAMILY MEMBERS PAYING HALF DUES |              | 40 |
| TOTAL            | 11 |                                              |                                 |              |    |